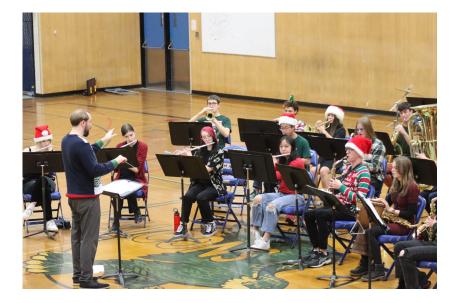

### BEV FACEY COMMUNITY HIGH SCHOOL Bev Facey Band presents "Winter Winds Concert" 2022