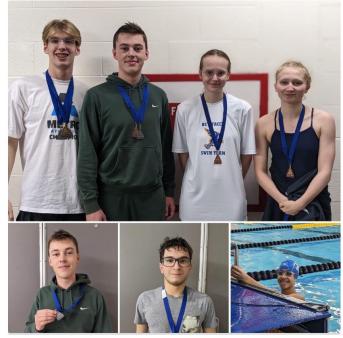

### Right After our last Meeting our Falcon Swim Team did Amazing at Metro Finals!

Our Falcon swim team finished 3rd overall in the small school competition swim competitions last week at the **Metro Championship Meet!** Many of our swimmers medaled and acquired personal bests at the meet. Results: Our 4x100m Mixed Medley took home bronze!

Sheridan Beavan (Back), Gabe Macdonald (Breaststroke), Tanya Berry (Fly),
Andrew Welsh (Free). Silver Medalists were: Gabe Macdonald in the Sr Men's
100m Breaststroke, Tanya Berry in the Int. Women's 50m Butterfly, Zubail
Dzhabrailov in the Jr Men's 50m Butterfly, and Andrew Welsh in the Sr Men's
50m Freestyle. Our Gold Medal of the meet was won by Andrew Welsh in the Sr
Men's 100m Individual Medley.