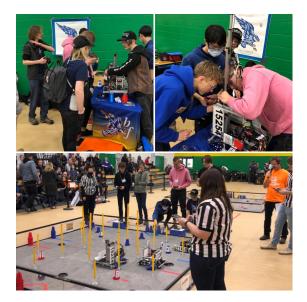

### **BEVFACEY** COMMUNITY HIGH SCHOOL Robotics Team came back from a Major Competition in Lacombe