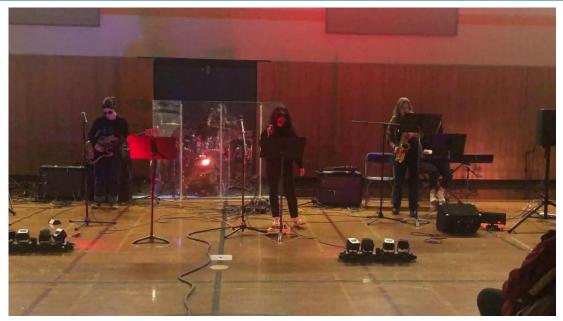

### BEV FACEY COMMUNITY HIGH SCHOOL Bev Facey Band presents "Winter Wonderland" Rock & Pop Concert 2022